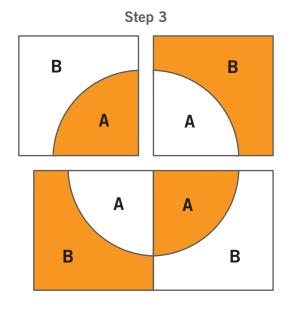

Lay out four units as shown. Pin and sew units into rows. Sew rows together to make a complete block.

Using a consistent 1/4" seam allowance and stretch or ease both fabrics, as needed, sew piece A to piece B to make a Drunkard's Path quarter block/unit. The unit should measure  $7\frac{1}{2}$ " x  $7\frac{1}{2}$ ".

14<sup>1</sup>/<sub>2</sub>" x 14<sup>1</sup>/<sub>2</sub>".

Step 4

Drunkard's Path block should measure