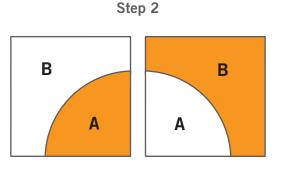

## How to Sew the Drunkard's Path Quilt Block:

Lay Fabric #1 arc shape on top of Fabric #2 quarter circle shape, right sides together, matching notches. Pin together at notch. Aligning raw edges, match A corners and pin. Match B corners and pin. Matching raw edges; add pins, as needed to ensure a smooth seam.

Lay out four units as shown. Pin and sew units into rows. Sew rows together to make a complete block.

Using a consistent 1/4" seam allowance and stretch or ease both fabrics, as needed, sew piece A to piece B to make a Drunkard's Path quarter block/unit. The unit should measure  $7\frac{1}{2}$ " x  $7\frac{1}{2}$ ".