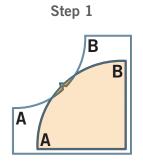

## How to Sew the Drunkard's Path Quilt Block:

Lay Fabric #1 arc shape on top of Fabric #2 quarter circle shape, right sides together, matching notches. Pin together at notch. Aligning raw edges, match A corners and pin. Match B corners and pin. Matching raw edges; add pins, as needed to ensure a smooth seam.

Lay out four units as shown. Pin and sew units into rows. Sew rows together to make a complete block.

Using a consistent 1/4" seam allowance and stretch or ease both fabrics, as needed, sew piece A to piece B to make a Drunkard's Path quarter block/unit. The unit should measure  $7\frac{1}{2}$ " x  $7\frac{1}{2}$ ".