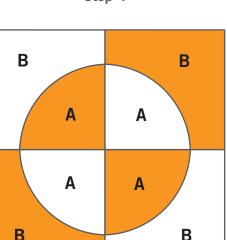

Lay out four units as shown. Pin and sew units into rows. Sew rows together to make a complete block.

Using a consistent 1/4" seam allowance and stretch or ease both fabrics, as needed, sew piece A to piece B to make a Drunkard's Path quarter block/unit. The unit should measure  $7\frac{1}{2}$ " x  $7\frac{1}{2}$ ".

14<sup>1</sup>/<sub>2</sub>" x 14<sup>1</sup>/<sub>2</sub>".

Step 4

Drunkard's Path block should measure