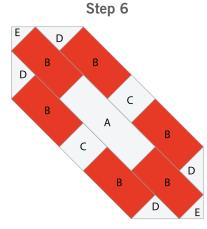

Sew D/B/C/B/C unit to either side of the E/B/A/B/C unit as shown.

Sew D/A/D unit to either side of the D/B/C/B/D rows.

Sew D/C/D unit to either side of the D/A/D rows.

Sew piece E to either side of the D/C/D rows to complete the block.