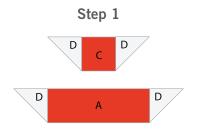

## How to Sew the Chimney Sweep Quilt Block:

Sew piece D to each side of piece C and to each side of piece A on opposite sides as shown. Make two D/C/D and D/A/D units.

Step 4

Sew piece B to piece D. Make two B/D units. Sew pieces D, B and C together as shown. Make two D/B/C units.