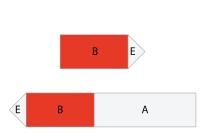

Step 5

Step 3

Sew D/B/C unit to B/D unit as shown. Make two D/B/C/B/D units.

Sew piece B to piece E. Make two B/E units. Sew pieces E, B and A together as shown. Make two E/B/A units.

Sew E/B/A unit to B/E unit as shown. Make two E/B/A/B/E units.