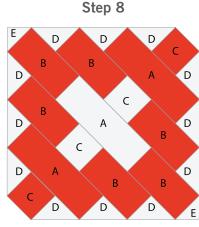

Sew D/B/C/B/C unit to either side of the E/B/A/B/C unit as shown.

Sew D/A/D unit to either side of the D/B/C/B/D rows.

Sew D/C/D unit to either side of the D/A/D rows.

Sew piece E to either side of the D/C/D rows to complete the block.