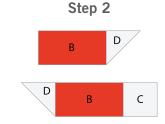

## How to Sew the Chimney Sweep Quilt Block:

Sew piece D to each side of piece C and to each side of piece A on opposite sides as shown. Make two D/C/D and D/A/D units.

Step 4

Sew piece B to piece D. Make two B/D units. Sew pieces D, B and C together as shown. Make two D/B/C units.

Step 5

Step 3

Sew D/B/C unit to B/D unit as shown. Make two D/B/C/B/D units.

Sew piece B to piece E. Make two B/E units. Sew pieces E, B and A together as shown. Make two E/B/A units.

Sew E/B/A unit to B/E unit as shown. Make two E/B/A/B/E units.