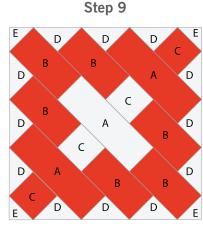

Sew D/B/C/B/C unit to either side of the E/B/A/B/C unit as shown.

Sew D/A/D unit to either side of the D/B/C/B/D rows.

Sew D/C/D unit to either side of the D/A/D rows.

Sew piece E to either side of the D/C/D rows to complete the block.