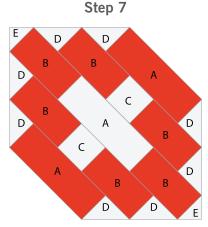

Sew D/B/C/B/C unit to either side of the E/B/A/B/C unit as shown.

Sew D/A/D unit to either side of the D/B/C/B/D rows.

Sew D/C/D unit to either side of the D/A/D rows.

Sew piece E to either side of the D/C/D rows to complete the block.