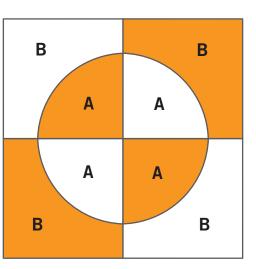

Lay out four units as shown. Pin and sew units into rows. Sew rows together to make a complete block.

Using a consistent 1/4" seam allowance and stretch or ease both fabrics, as needed, sew piece A to piece B to make a Drunkard's Path quarter block/unit. The unit should measure  $4\frac{1}{2}$ " x  $4\frac{1}{2}$ ".