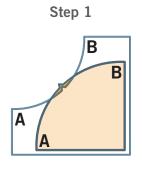

## How to Sew the Drunkard's Path Quilt Block:

Lay Fabric #1 arc shape on top of Fabric #2 quarter circle shape, right sides together, matching notches. Pin together at notch. Aligning raw edges, match A corners and pin. Match B corners and pin. Matching raw edges; add pins, as needed to ensure a smooth seam.

Lay out four units as shown. Pin and sew units into rows. Sew rows together to make a complete block.

Using a consistent 1/4" seam allowance and stretch or ease both fabrics, as needed, sew piece A to piece B to make a Drunkard's Path quarter block/unit. The unit should measure  $4\frac{1}{2}$ " x  $4\frac{1}{2}$ ".