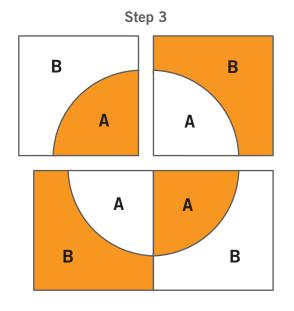

Lay out four units as shown. Pin and sew units into rows. Sew rows together to make a complete block.

Using a consistent 1/4" seam allowance and stretch or ease both fabrics, as needed, sew piece A to piece B to make a Drunkard's Path quarter block/unit. The unit should measure  $4\frac{1}{2}$ " x  $4\frac{1}{2}$ ".

8½" x 8½".

Step 4

Drunkard's Path block should measure