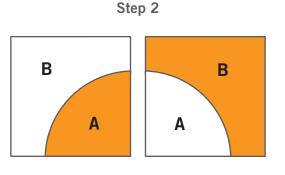

## How to Sew the Drunkard's Path Quilt Block:

Lay Fabric #1 arc shape on top of Fabric #2 quarter circle shape, right sides together, matching notches. Pin together at notch. Aligning raw edges, match A corners and pin. Match B corners and pin. Matching raw edges; add pins, as needed to ensure a smooth seam.

Lay out four units as shown. Pin and sew units into rows. Sew rows together to make a complete block.

Using a consistent 1/4" seam allowance and stretch or ease both fabrics, as needed, sew piece A to piece B to make a Drunkard's Path quarter block/unit. The unit should measure  $4\frac{1}{2}$ " x  $4\frac{1}{2}$ ".