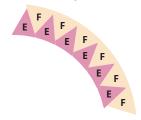

#### Step 3

Sew E/F/E/F/E/F units together to create the inner arch, press seams open.