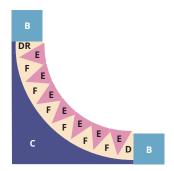

#### Shapes needed for 10" finished Pickle Dish

#### Step 4

On the left side of the arch, add shape D, press towards shape D.

### Step 5

On the right side of the arch, add shape E, press seams open, then add shape DR. Press towards shape DR.

#### Step 6

Pin and sew outer arch shape C to each of the inner arch units, press towards shape C. Piece together with the outer arch shape C on top, and the inner arch units on the bottom, so that pieces line up.