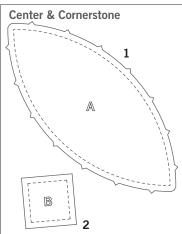

## Step 7

Sew one of the completed arch sections to shape A, press towards shape A.

## Step 8

Add shape B to both ends of the other arch unit.

## Step 9

Sew two units together to complete block. Press towards shape A. Block should measure  $10\frac{1}{2}$ " x  $10\frac{1}{2}$ ".