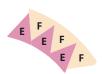

#### Step 2

Sew E/F units together to create E/F/E/F/E/F units, press seams open. Make 4.