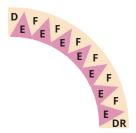

### Step 5

On the right side of the arch, add shape E, press seams open, then add shape DR. Press towards shape DR.