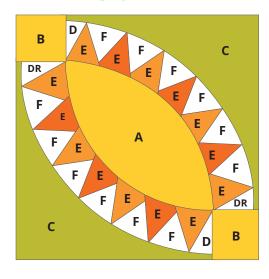

## Fabric Cutting Tips for a 5-color, 10" finished Pickle Dish block:

#### Place fabric over shapes then run through the cutter:

- Fabric Color 1 (center & cornerstone):
  - Cut one 25/8" square. Place right side up over shape B to cut.
  - Cut one 7\%" x 9\%" rectangle. Place right side up over shapes A & B to cut.
- Fabric Color 2 (arch):
  - Cut two 93/8" squares. Place right side up over shape C to cut.
- Fabric Color 3 (outer triangles):
  - Cut two fanfolded  $3\frac{1}{2}$ " x  $2\frac{5}{8}$ " rectangles. Place over shapes D & DR to cut.
  - Cut four 6½" x 2¾" rectangles. Place right side up over shapes F to cut.
- Fabric Color 4 (inner triangles, color #1):
  - For 8 E shapes: Cut three  $5\frac{1}{2}$ " x  $2\frac{3}{4}$ " rectangles. Place right side up over shapes E to cut. (There will be one extra shape.)
- Fabric Color 5 (inner triangles, color #2):
  - For 6 E shapes: Cut two  $5\frac{1}{2}$ " x  $2\frac{3}{4}$ " rectangles. Place right side up over shapes E to cut.

#### Shapes needed for 10" finished Pickle Dish