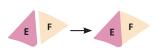

#### Step 1

Sew shape E to F to create 12 E/F units, press seams open. Make 12.