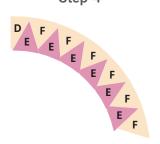

$2\frac{3}{4}$ " rectangles. Place right side up over shapes E to cut. (There will be one extra shape.)
- Fabric Color 5 (inner triangles, color #2):
  - For 6 E shapes: Cut two  $5\frac{1}{2}$ " x  $2\frac{3}{4}$ " rectangles. Place right side up over shapes E to cut.

#### Shapes needed for 10" finished Pickle Dish











## GO!® Pickle Dish-10" Finished

6 99195 55539

SKU55539

Item Number: 55539

## How to Sew the 5-color, 10" finished Pickle Dish Block:

Use a 1/4" seam allowance. Press as directed.

#### Step 1



Sew shape E to F to create 12 E/F units, press seams open. Make 12.

#### Step 2



Sew E/F units together to create E/F/E/F/E/F units, press seams open. Make 4.

#### Step 3



Sew E/F/E/F/E/F units together to create the inner arch, press seams open.

#### Step 4



On the left side of the arch, add shape D, press towards shape D.

### Step 5



On the right side of the arch, add shape E, press seams open, then add shape DR. Press towards shape DR.

#### Step 6



Pin and sew outer arch shape C to each of the inner arch units, press towards shape C. Piece together with the outer arch shape C on top, and the inner arch units on the bottom, so that pieces line up.

## Step 7



Sew one of the completed arch sections to shape A, press towards shape A.

## Step 8



Add shape B to both ends of the other arch unit.

## Step 9



Sew two units together to complete block. Press towards shape A. Block should measure  $10\frac{1}{2}$ " x  $10\frac{1}{2}$ ".



# GO!® Pickle Dish-10" Finished

Effective June 2021

SKU55539

Item Number: 55539

## Pickle Dish