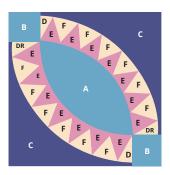

## Step 7

Sew one of the completed arch sections to shape A, press towards shape A.

## Step 8

Add shape B to both ends of the other arch unit.

## Step 9

Sew two units together to complete block. Press towards shape A. Block should measure  $10\frac{1}{2}$ " x  $10\frac{1}{2}$ ".