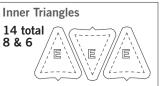

#### Shapes needed for 10" finished Pickle Dish

#### Place fabric over shapes then run through the cutter:

- Fabric Color 1 (center & cornerstone):
  - Cut one 25/8" square. Place right side up over shape B to cut.
  - Cut one 7\%" x 9\%" rectangle. Place right side up over shapes A & B to cut.
- Fabric Color 2 (arch):
  - Cut two 93/8" squares. Place right side up over shape C to cut.
- Fabric Color 3 (outer triangles):
  - Cut two fanfolded  $3\frac{1}{2}$ " x  $2\frac{5}{8}$ " rectangles. Place over shapes D & DR to cut.
  - Cut four 6½" x 2¾" rectangles. Place right side up over shapes F to cut.
- Fabric Color 4 (inner triangles, color #1):
  - For 8 E shapes: Cut three  $5\frac{1}{2}$ " x  $2\frac{3}{4}$ " rectangles. Place right side up over shapes E to cut. (There will be one extra shape.)
- Fabric Color 5 (inner triangles, color #2):
  - For 6 E shapes: Cut two  $5\frac{1}{2}$ " x  $2\frac{3}{4}$ " rectangles. Place right side up over shapes E to cut.