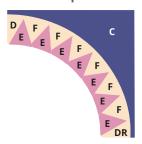

#### Step 6

Pin and sew outer arch shape C to each of the inner arch units, press towards shape C. Piece together with the outer arch shape C on top, and the inner arch units on the bottom, so that pieces line up.