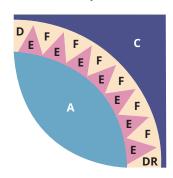

## Step 7

Sew one of the completed arch sections to shape A, press towards shape A.