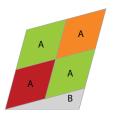

## How to Sew the Arkansas Traveler Quilt Block:

Step 1

Sew three colors of A pieces together as shown to make A/A units.

Step 4

Sew piece BR to A/A/A/B unit as shown. Make four BR/A/A/A/B units.

Step 7

Sew two half blocks together to complete block.