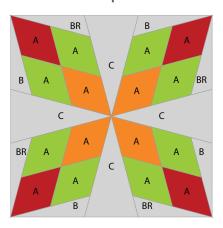

## How to Sew the Arkansas Traveler Quilt Block:

Step 1

Sew three colors of A pieces together as shown to make A/A units.

Step 4

Sew piece BR to A/A/A/B unit as shown. Make four BR/A/A/A/B units.

Step 7

Sew two half blocks together to complete block.

Step 2

Sew two A/A units together as shown. Make four A/A/A/A units.

Step 5

Sew piece C to BR/A/A/A/B unit as shown. Make four C/BR/A/A/A/B units.

Step 3

Sew piece B to A/A/A/A unit as shown. Make four A/A/A/B units.

Step 6

Sew two C/BR/A/A/A/A/B units together to create half blocks.

Make two.