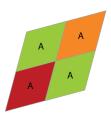

## How to Sew the Arkansas Traveler Quilt Block:

Step 1

Sew three colors of A pieces together as shown to make A/A units.

Step 4

Sew piece BR to A/A/A/B unit as shown. Make four BR/A/A/A/B units.

Step 7

Sew two half blocks together to complete block.

Step 2

Sew two A/A units together as shown. Make four A/A/A/A units.

Step 5

Sew piece C to BR/A/A/A/B unit as shown. Make four C/BR/A/A/A/B units.

Step 3

Sew piece B to A/A/A/A unit as shown. Make four A/A/A/B units.