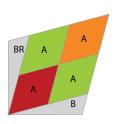

Step 2

Sew two A/A units together as shown. Make four A/A/A/A units.

Step 5

Sew piece C to BR/A/A/A/B unit as shown. Make four C/BR/A/A/A/B units.

Step 3

Sew piece B to A/A/A/A unit as shown. Make four A/A/A/B units.

Step 6

Sew two C/BR/A/A/A/A/B units together to create half blocks.

Make two.