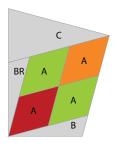

Step 2

Sew two A/A units together as shown. Make four A/A/A/A units.

Step 5

Sew piece C to BR/A/A/A/B unit as shown. Make four C/BR/A/A/A/B units.

Step 3

Sew piece B to A/A/A/A unit as shown. Make four A/A/A/B units.

Step 6

Sew two C/BR/A/A/A/A/B units together to create half blocks.

Make two.