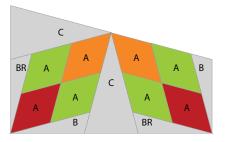

## How to Sew the Arkansas Traveler Quilt Block:

Step 1

Sew three colors of A pieces together as shown to make A/A units.

Step 4

Sew piece BR to A/A/A/B unit as shown. Make four BR/A/A/A/B units.

Step 7

Sew two half blocks together to complete block.

Step 2

Sew two A/A units together as shown. Make four A/A/A/A units.

Step 5

Sew piece C to BR/A/A/A/B unit as shown. Make four C/BR/A/A/A/B units.

Step 3

Sew piece B to A/A/A/A unit as shown. Make four A/A/A/B units.

Step 6

Sew two C/BR/A/A/A/A/B units together to create half blocks.

Make two.