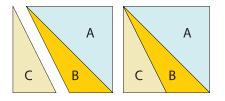

Step 1

Sew together pieces A and B together as shown. Make 2 A/B units.

Step 2

Sew together mirror pieces A and B

together as shown. Make 2 mirror

A/B units.

Step 5

А

В

Product SKU Sheet

А

В

Sew piece C to the A/B units as shown. Make 2 A/B/C units.

Step 6

Sew unit rows from previous step together as shown.

Step 4

Sew piece C to the mirror A/B units as shown. Make 2 mirror A/B/C units.

Sew 2 A/B/C units together as shown. Make 2 unit rows.

Step 7

Block should measure  $8\frac{1}{2}$  x  $8\frac{1}{2}$  .