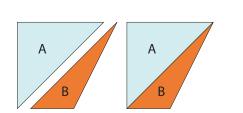

Step 1

Sew together pieces A and B together as shown. Make 2 A/B units.

Step 2

Sew together mirror pieces A and B

together as shown. Make 2 mirror

A/B units.

Step 5

А