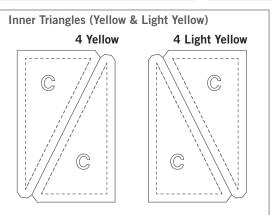

## A A B C C B B C C B A A

#### Shapes needed for two 8" finished Chinese Lanterns Blocks

### Place fabric over shapes then run through the cutter:

For best cutting results, position fabric on the lengthwise grain (straight of grain) as it goes under the roller. Tip: The die is specially designed to cut two complete 4-colour 8" finished blocks in one pass through the cutter.

- Fabric Colour 1 (blue/background): Cut four 5<sup>3</sup>/<sub>8</sub>" squares. Place right side up over shapes A to cut 8 shapes.
- Fabric Colours 2 & 3 (orange & yellow): Cut two 5<sup>3</sup>/<sub>8</sub>" x 5<sup>1</sup>/<sub>2</sub>" rectangles of each color. Place (orange) right side up over shapes B to cut 4 shapes. Place (yellow) wrong side up over shapes B to cut 4 shapes.
- Fabric Colour 3 & 4 (yellow & light yellow): Cut two 5<sup>1</sup>/<sub>8</sub>" x 3<sup>1</sup>/<sub>2</sub>" rectangles of each color. Place (yellow) right side up over shapes C to cut 4 shapes. Place (light yellow) wrong side up over shapes C to cut 4 shapes.