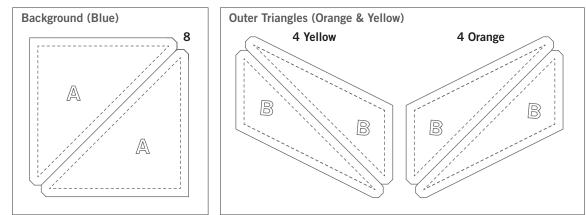

## A A B C C B B C C B A A

#### Shapes needed for two 8" finished Chinese Lanterns Blocks

### Place fabric over shapes then run through the cutter:

For best cutting results, position fabric on the lengthwise grain (straight of grain) as it goes under the roller. Tip: The die is specially designed to cut two complete 4-colour 8" finished blocks in one pass through the cutter.

- Fabric Colour 1 (blue/background): Cut four 5<sup>3</sup>/<sub>8</sub>" squares. Place right side up over shapes A to cut 8 shapes.
- Fabric Colours 2 & 3 (orange & yellow): Cut two 5<sup>3</sup>/<sub>8</sub>" x 5<sup>1</sup>/<sub>2</sub>" rectangles of each color. Place (orange) right side up over shapes B to cut 4 shapes. Place (yellow) wrong side up over shapes B to cut 4 shapes.
- Fabric Colour 3 & 4 (yellow & light yellow): Cut two 5<sup>1</sup>/<sub>8</sub>" x 3<sup>1</sup>/<sub>2</sub>" rectangles of each color. Place (yellow) right side up over shapes C to cut 4 shapes. Place (light yellow) wrong side up over shapes C to cut 4 shapes.