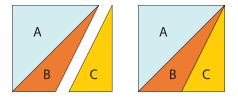

В

Product SKU Sheet

А

В

Sew piece C to the A/B units as shown. Make 2 A/B/C units.

Step 6

Sew unit rows from previous step together as shown.

Step 4

Sew piece C to the mirror A/B units as shown. Make 2 mirror A/B/C units.

Sew 2 A/B/C units together as shown. Make 2 unit rows.

Step 7

Block should measure  $8\frac{1}{2}$  x  $8\frac{1}{2}$  .