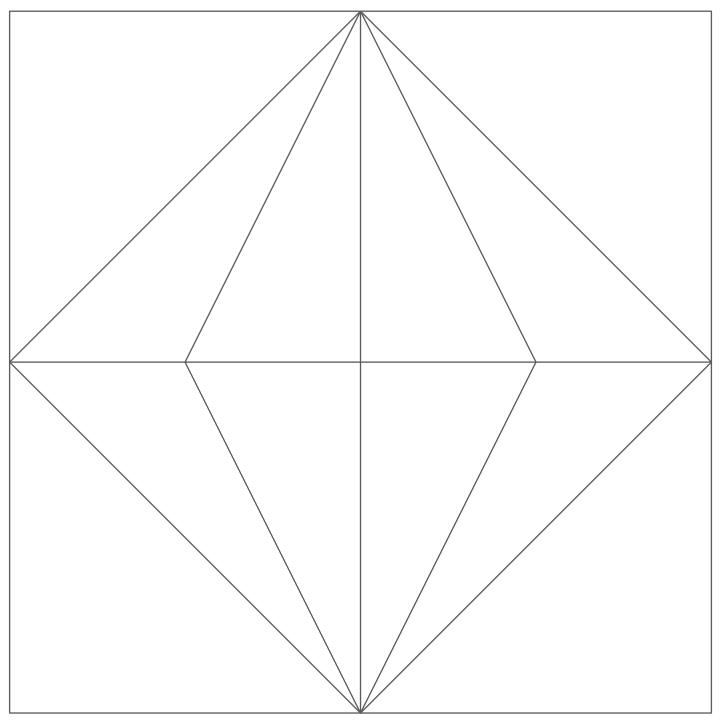

## A A B C C B B C C B A A

#### Shapes needed for two 8" finished Chinese Lanterns Blocks

### Place fabric over shapes then run through the cutter:

For best cutting results, position fabric on the lengthwise grain (straight of grain) as it goes under the roller. Tip: The die is specially designed to cut two complete 4-colour 8" finished blocks in one pass through the cutter.

- Fabric Colour 1 (blue/background): Cut four 5<sup>3</sup>/<sub>8</sub>" squares. Place right side up over shapes A to cut 8 shapes.
- Fabric Colours 2 & 3 (orange & yellow): Cut two 5<sup>3</sup>/<sub>8</sub>" x 5<sup>1</sup>/<sub>2</sub>" rectangles of each color. Place (orange) right side up over shapes B to cut 4 shapes. Place (yellow) wrong side up over shapes B to cut 4 shapes.
- Fabric Colour 3 & 4 (yellow & light yellow): Cut two 5<sup>1</sup>/<sub>8</sub>" x 3<sup>1</sup>/<sub>2</sub>" rectangles of each color. Place (yellow) right side up over shapes C to cut 4 shapes. Place (light yellow) wrong side up over shapes C to cut 4 shapes.