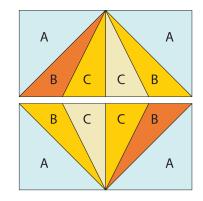

## A A B C C B B C C B A A

#### Shapes needed for two 8" finished Chinese Lanterns Blocks