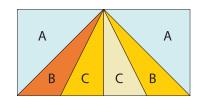

Step 1

Sew together pieces A and B together as shown. Make 2 A/B units.

Step 2

Sew together mirror pieces A and B

together as shown. Make 2 mirror

A/B units.

Step 5

А

В

Product SKU Sheet

А

В

Sew piece C to the A/B units as shown. Make 2 A/B/C units.

Step 6

Sew unit rows from previous step together as shown.

Step 4

Sew piece C to the mirror A/B units as shown. Make 2 mirror A/B/C units.

Sew 2 A/B/C units together as shown. Make 2 unit rows.

Step 7

Block should measure  $8\frac{1}{2}$  x  $8\frac{1}{2}$  .