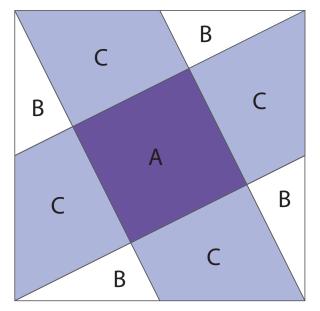

#### Washington's Puzzle Quilt Block Colouring Page

Print out and colour as desired to test out different colour and fabric combinations. Note: Due to 4" block size, we've provided a Washington's Puzzle 4-patch block to give you more design options!