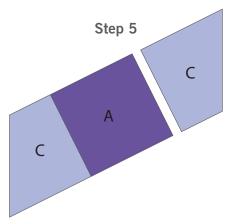

Sew another C piece to A/C unit as shown. Make 1 C/A/C unit.

Step 8

Block should measure  $4\frac{1}{2}$ " x  $4\frac{1}{2}$ " unfinished.