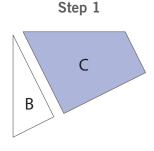

#### How to Sew the 3-colour, 4" finished Washington's Puzzle Block:

Read through assembly instructions before starting sewing. Use a <sup>1</sup>/<sub>4</sub>" seam allowance. Press seams open unless otherwise directed in pattern.

Sew B piece to C piece in colors shown. Make 2 B/C units.

Sew A piece to C piece in colors as shown. Make 1 A/C unit.

Sew units from Steps 2 & 5 to complete block.

Step 2

SKU55602

Effective November 2022

Sew another B piece to B/C unit as shown. Make 2 B/C/B units.