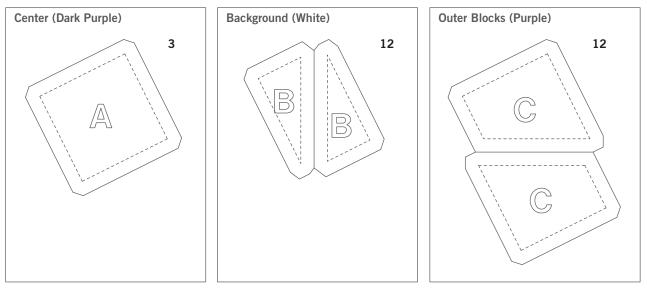

#### Fabric Cutting Tips for three 3-colour, 4" finished Washington's Puzzle block:

#### Place fabric over shapes then run through the cutter:

Product SKU Sheet

For best cutting results, position fabric on the lengthwise grain (straight of grain) as it goes under the roller. Tip: The die is specially designed to cut three complete 3-colour 4" finished blocks in one pass through the cutter.

- Fabric Colour 1: Cut three  $3\frac{1}{2}$ " squares. Place right side up over shape A to cut three shapes.
- Fabric Colour 2: Cut six 3<sup>1</sup>/<sub>4</sub>" squares. Place right side up over shapes B to cut 12 shapes. Do not fanfold.
- Fabric Colour 3: Cut six 3<sup>3</sup>/<sub>4</sub>" x 5" rectangles. Place right side up over shapes C to cut 12 shapes. Do not fanfold.

Shapes needed for three 4" finished Washington's Puzzle Blocks

**accuquilt** 

For more information, call (02) 4337 3737