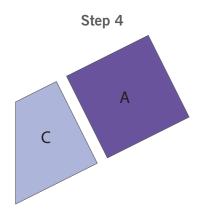

Sew B piece to C piece in colors shown. Make 2 B/C units.

Sew A piece to C piece in colors as shown. Make 1 A/C unit.

Sew units from Steps 2 & 5 to complete block.

Step 2

SKU55602

Effective November 2022

Sew another B piece to B/C unit as shown. Make 2 B/C/B units.