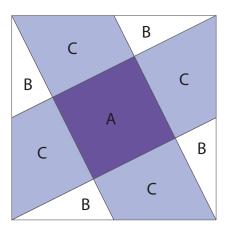

#### Washington's Puzzle Quilt Block Colouring Page

Print out and colour as desired to test out different colour and fabric combinations. Note: Due to 4" block size, we've provided a Washington's Puzzle 4-patch block to give you more design options!