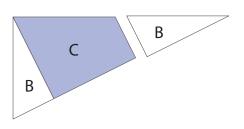

Sew B piece to C piece in colors shown. Make 2 B/C units.

Sew A piece to C piece in colors as shown. Make 1 A/C unit.

Sew units from Steps 2 & 5 to complete block.

Step 2

SKU55602

Effective November 2022

Sew another B piece to B/C unit as shown. Make 2 B/C/B units.