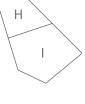

Step 2

В

А

Sew piece H to piece I.

Step 10

Sew piece A/B/C to D/E/F/G/H/I/J. Block should measure 10<sup>1</sup>/<sub>2</sub>" x 10<sup>1</sup>/<sub>2</sub>".

Product SKU Sheet

Step 3