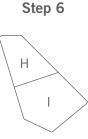

Step 2

В

А

Sew piece H to piece I.

Step 10

Sew piece A/B/C to D/E/F/G/H/I/J. Block should measure 10<sup>1</sup>/<sub>2</sub>" x 10<sup>1</sup>/<sub>2</sub>".

Product SKU Sheet

Step 3