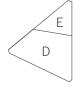

SKU55861

Effective October 2018

А В С

Sew piece C to A/B.

Sew piece D to E.

Step 7

Sew piece H/I to piece J.

Step 8