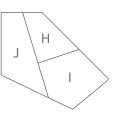

SKU55861

Effective October 2018

А В С

Sew piece C to A/B.

Sew piece D to E.

Step 7

Sew piece H/I to piece J.

Step 8

Sew H/I/J to F/G.

For more information, call (02) 4337 3737