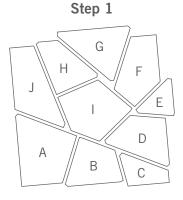

## How to Sew the Crazy Quilt Block:

Remove the cut pieces from the die and lay out one block as shown.

Step 5

Sew piece F to piece G.

Step 9

Sew F/G/H/I/J to D/E.

**Q**accuquilt

Sew piece A to piece B.

Step 2

В

А

Sew piece H to piece I.

Step 10

Sew piece A/B/C to D/E/F/G/H/I/J. Block should measure 10<sup>1</sup>/<sub>2</sub>" x 10<sup>1</sup>/<sub>2</sub>".

Product SKU Sheet

Step 3

SKU55861

Effective October 2018

А В С

Sew piece C to A/B.

Sew piece D to E.

Step 7

Sew piece H/I to piece J.

Step 8

Sew H/I/J to F/G.

For more information, call (02) 4337 3737