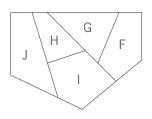

## How to Sew the Crazy Quilt Block:

Remove the cut pieces from the die and lay out one block as shown.

Step 5

Sew piece F to piece G.

Step 9

Sew F/G/H/I/J to D/E.

**Q**accuquilt

Sew piece A to piece B.

Step 2

В

А

Sew piece H to piece I.

Step 10

Sew piece A/B/C to D/E/F/G/H/I/J. Block should measure 10<sup>1</sup>/<sub>2</sub>" x 10<sup>1</sup>/<sub>2</sub>".

Product SKU Sheet

Step 3

SKU55861

Effective October 2018

А В С

Sew piece C to A/B.

Sew piece D to E.

Step 7

Sew piece H/I to piece J.

Step 8

Sew H/I/J to F/G.

For more information, call (02) 4337 3737