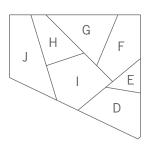

## $\bigcirc$ ! GO! Big® Crazy Quilt-10" Finished Item Number: 55861

## How to Sew the Crazy Quilt Block:



Remove the cut pieces from the die and lay out one block as shown.

Step 5



Sew piece F to piece G.

Step 9



Sew F/G/H/I/J to D/E.

**Q**accuquilt



Sew piece A to piece B.

Step 2

В

А

Sew piece H to piece I.



Step 10



Sew piece A/B/C to D/E/F/G/H/I/J. Block should measure 10<sup>1</sup>/<sub>2</sub>" x 10<sup>1</sup>/<sub>2</sub>".



Product SKU Sheet

Step 3



SKU55861

Effective October 2018

А В С



Sew piece C to A/B.

Sew piece D to E.

Step 7



Sew piece H/I to piece J.

Step 8



Sew H/I/J to F/G.

For more information, call (02) 4337 3737