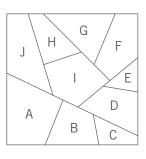

## How to Sew the Crazy Quilt Block:

Remove the cut pieces from the die and lay out one block as shown.

Step 5

Sew piece F to piece G.

Step 9

Sew F/G/H/I/J to D/E.

**Q**accuquilt

Sew piece A to piece B.