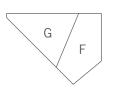

## How to Sew the Crazy Quilt Block:

Remove the cut pieces from the die and lay out one block as shown.

Step 5

Sew piece F to piece G.

Step 9

Sew F/G/H/I/J to D/E.

**Q**accuquilt

Sew piece A to piece B.